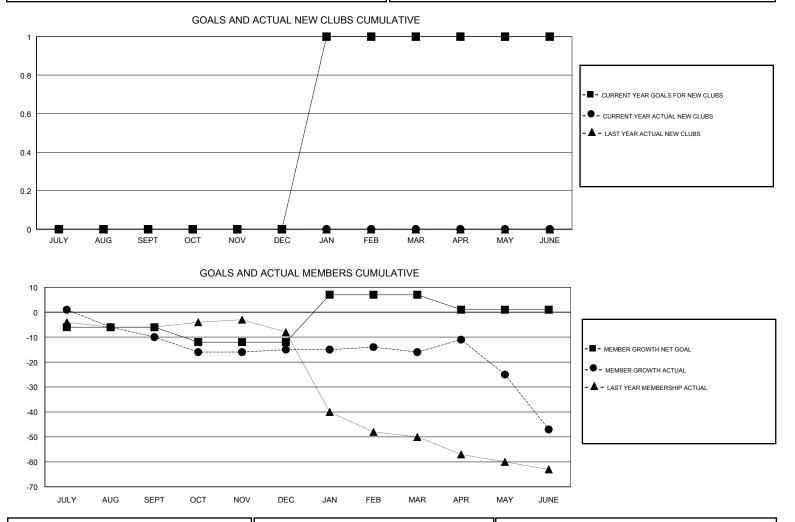

## GMT CA

| Clubs<br>RESULTS FOR 2017-2018 |   |   |   | Members<br>RESULTS FOR 2017-2018 |    |    |    |
|--------------------------------|---|---|---|----------------------------------|----|----|----|
|                                |   |   |   |                                  |    |    |    |
| JULY/AUG/SEPT                  | 0 | 0 | 1 | JULY/AUG/SEPT                    | -6 | 10 | 19 |
| OCT/NOV/DEC                    | 0 | 0 | 0 | OCT/NOV/DEC                      | -6 | 29 | 33 |
| JAN/FEB/MAR                    | 1 | 0 | 2 | JAN/FEB/MAR                      | 19 | 16 | 16 |
| APR/MAY/JUNE                   | 0 | 0 | 1 | APR/MAY/JUNE                     | -6 | 23 | 53 |